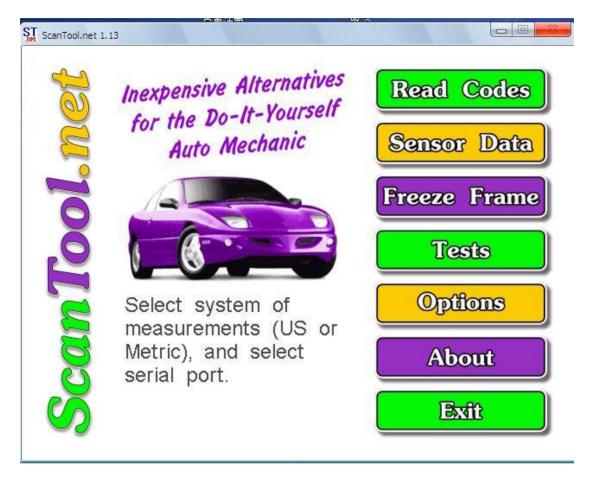

## ELM327 english manual

- 1. Plz until you connect the ELM327 with the car, then put the USB interface of ELM327 into the laptop.
- 2. Connect the 16 pin connector of ELM327 with the car's 16 pin connector.
- 3. Start the laptop and connect the USB of ELM327 to the laptop.
- 4. Install the software, put the cd into the laptop and begin install it. After proper install, you will saw an icon of scan tool.
- 5. Turn the car's ignition on.
- 6. start the power of the car, you can see the light shining, it means the connect has succeed
- 7. Click "my computer" begin the set of characteristic. Click the right button of your mouse, choose characteristic.
- 8. At the "hardware", pls choose "Device Manager", to set the comport. At the "USB Serial por" click the right button of mouse, choose "characteristic", choose "comport set up" choose "baud rate to 9600. In the comport set up, choose "advanced", you can choose from comport 1 to comport 8.anyone is ok, and then click enter. The set up of computer is complete.
- 9. Double click the icon of "Scan Tool" on the desktop, click "Sensor

## www.obd2express.co.uk

10. you will see a window not, pls choose "ignore"

11. in the option, pls choose the same comport as previous setting. Choose the ba rate to 38400 and save it. Then you can read the data.