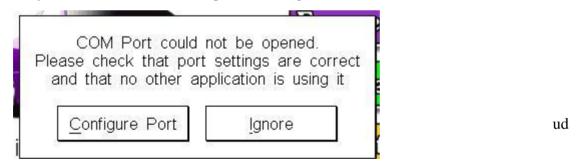

## www.obd2express.co.uk

10. you will see a window not, pls choose "ignore"

11. in the option, pls choose the same comport as previous setting. Choose the ba rate to 38400 and save it. Then you can read the data.